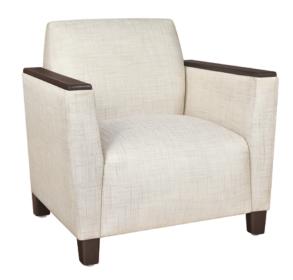

### carrara Behavioral Lounge

Kwalu's Behavioral seating is built to psychiatric use specifications; durable and tamper-proof. Features include Kwalu's pick-proof polymer, concealed bottoms prevent access to any exposed staples or loose fabric and secured arm caps. Optional concealed floor mounting available.

Choose from 3 seat styles - lounge chair, love seat, and sofa.

Optional Floor Mounting 10 Year Warranty

Optional floor mounting available.

We offer a 10 Year Performance Warranty on both construction and finish, so the product is guaranteed to stay looking like new for 10 years.