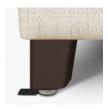

**Tamper Proof Seat** Protector

Black laminate bottom (3/16" thick) prevents access to internal building materials and loose fabric; no visible staples, tamper-proof screws and brackets.

**Number of Seats** 