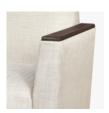

**Tamper Proof Seat** Protector

Black laminate bottom (3/16" thick) prevents access to internal building materials and loose fabric; no visible staples, tamper-proof screws and brackets.

**Number of Seats** 