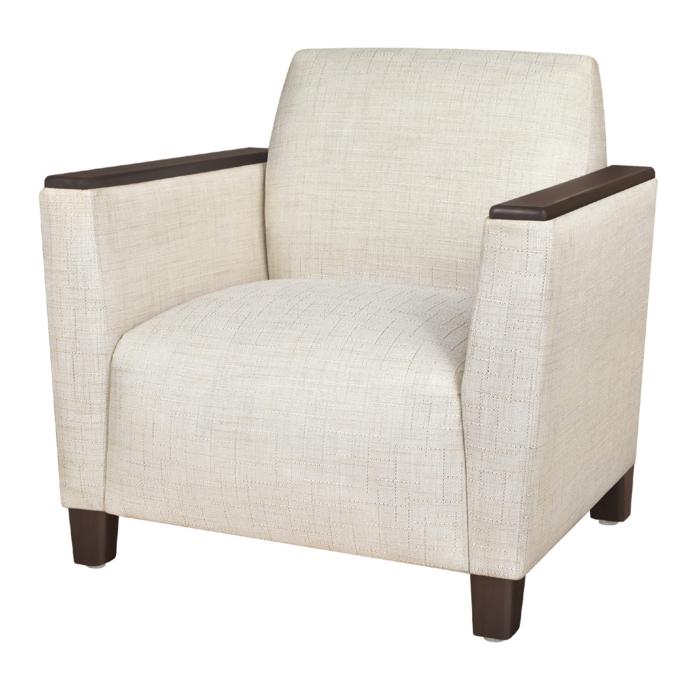

### carrara Behavioral Lounge

Kwalu's Behavioral seating is built to psychiatric use specifications; durable and tamper-proof. Features include Kwalu's pick-proof polymer, concealed bottoms prevent access to any exposed staples or loose fabric and secured arm caps. Optional concealed floor mounting available.

Model: CRRLG111BH

**Tamper Proof Seat** Protector

Black laminate bottom (3/16" thick) prevents access to internal building materials and loose fabric; no visible staples, tamper-proof screws and brackets.

**Number of Seats** 